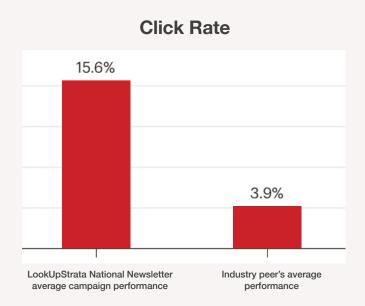

#### **NEWSLETTER PERFORMANCE**

LookUpStrata has been publishing the National Newsletter and growing our subscriber list since 2013. Due to the constant high quality content our newsletters are the leading Newsletter in the strata industry.

Please see the stats below showing how our emails perform in comparison to similar campaigns.