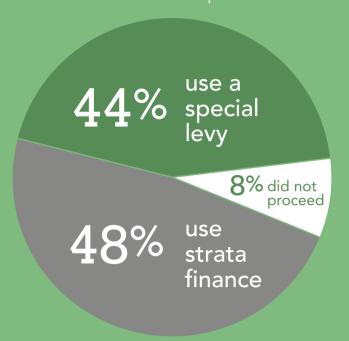

# What are strata loans used for?

#### How are works funded?\*

\* Based on StrataLoans enquiries received



#### Does size matter?



\$5,000,000

is the size of the largest StrataLoan

\$515,000

is the average StrataLoan

\$3,750

is the smallest StrataLoan

## Who is looking for funding?

is the largest building to units date

is the current average size of a building units

**GATED COMMUNITIES** 



**TOWNHOUSES** 



**MIXED USE** 



**APARTMENTS** 



### Percentage of loans by state

# 7% 16% 58%

#### What loans are used for

Balcony Air-Conditioning Legal Balustrade Access Capital Works **Defects** ndow Pool **Driveways** Cladding Fire-Order Lifts ConcreteCancer Painting&Façade Plumbing Refinance Decks Rectification Management rights Remedial Renovation Garage Refurbishment Underpinning Waterproofing & Repairs